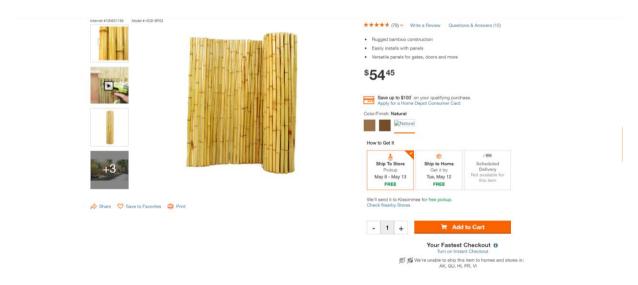

  Exhibit 6
  - ➤ Home Depot \$54.45
  - ➤ Wayfair \$87.99/ set of 2
  - > Amazon \$61.99
  - Yellowstone \$188.50