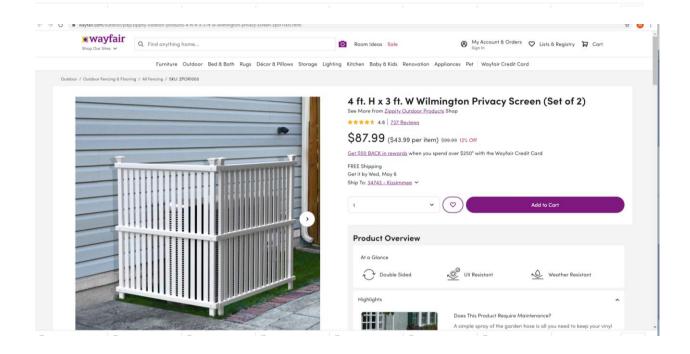

  Exhibit 6
  - ➤ Home Depot \$54.45
  - ➤ Wayfair \$87.99/ set of 2
  - > Amazon \$61.99
  - Yellowstone \$188.50